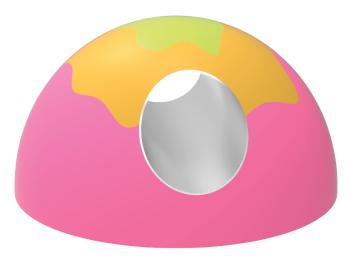

# **HILL XL** with tube

Product is offered either with PVC or stainless steel tube Ø460mm.

## PRODUCT COMPOSITION

SBR+EPDM rubber granules, aliphatic PU binder, vandal-resistant fiberglass shell, stainless steel (opt. PVC) tube

#### **COLOR COMBINATION**

standard: pink, orange, green (other combination on request)