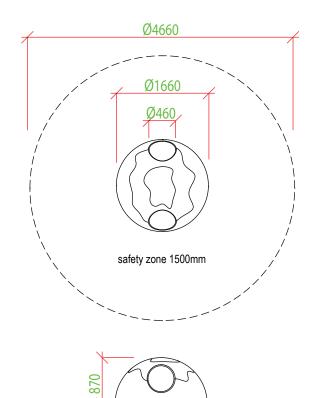

## **RECOMMENDED SAFETY SURFACE**

safety rubber surface in the area of 1500mm around the product (according to EN1177)

#### **STORAGE**

in original packaging on a pallet in temperatures between - 40° C and 50° C

Our products are handmade, please allow dimensional tolerance up to 40 mm

Ø1660 mm h=870 mm

Objízdná 1911 765 02 Otrokovice Czech Republic